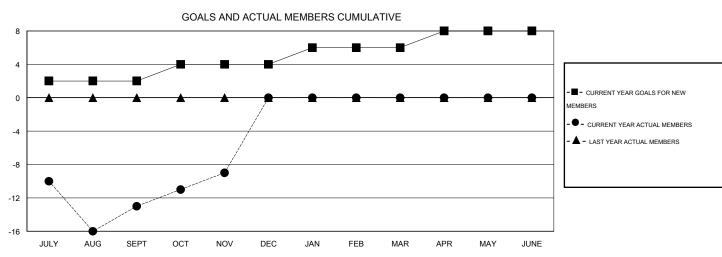

## District 1 BK

Results as of: 11/30/2014

LOCATION ILLINOIS GMT CA 1

|               |                  | Clubs             |                  |                  | Members RESULTS FOR 2014-2015 |                    |                                     |                    |                  |
|---------------|------------------|-------------------|------------------|------------------|-------------------------------|--------------------|-------------------------------------|--------------------|------------------|
|               | RESU             | LTS FOR 2014-2015 | i                |                  |                               |                    |                                     |                    |                  |
| QUARTER       | NEW CLUB<br>GOAL | NEW CLUBS         | DROPPED<br>CLUBS | NET<br>GAIN/LOSS | QUARTER                       | NEW MEMBER<br>GOAL | CHARTER AND<br>NEW MEMBERS<br>ADDED | DROPPED<br>MEMBERS | NET<br>GAIN/LOSS |
| JULY/AUG/SEPT | 0                | 0                 | 0                | 0                | JULY/AUG/SEPT                 | 2                  | 28                                  | 41                 | -13              |
| OCT/NOV/DEC   | 0                | 0                 | 0                | 0                | OCT/NOV/DEC                   | 2                  | 40                                  | 36                 | 4                |
| JAN/FEB/MAR   | 0                | 0                 | 0                | 0                | JAN/FEB/MAR                   | 2                  | 0                                   | 0                  | 0                |
| APR/MAY/JUNE  | 0                | 0                 | 0                | 0                | APR/MAY/JUNE                  | 2                  | 0                                   | 0                  | 0                |

## GOALS AND ACTUAL NEW CLUBS CUMULATIVE

| DROPPED CLUBS: 0  DROPPED MEMBERS |               | 29 CLUBS OF 73 ADDED 1 OR MORE NEW MEMBERS | GENDER DISTRIBU<br>MALE<br>FEMALE     | TION<br>1,793 (80.48%)<br>435 (19.52%) |                   |
|-----------------------------------|---------------|--------------------------------------------|---------------------------------------|----------------------------------------|-------------------|
| DECEASED CLUB CANCELLED OTHER     | 12<br>0<br>65 | CLICK HERE FOR HEALTH ASSESSMENT DATA      | FAMILY UNIT MEMBERS HEAD OF HOUSEHOLD |                                        | 312<br>153<br>159 |
| TOTAL                             | 77            |                                            | NON-HEAD OF HOUSEHOLD                 |                                        |                   |